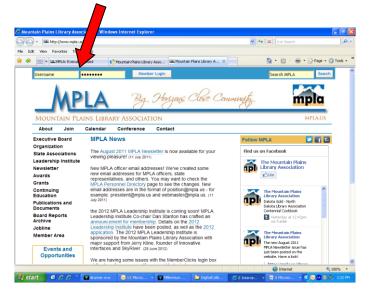

HOW TO RUN A MEMBER LIST FROM YOUR STATE

• From the MPLA homepage (<u>www.mpla.us</u>) log onto memberclicks:

• Once you're logged on – you can run a list the members in your state. To do this, in the Directory Tap click on "Advanced Search"

• Then, select the "Search Using Filters" tab

| Profile<br>mmunity 3<br>ectory 3<br>mpla B:                                                                                                                                             | ountain Plains Library Association<br>Membership Website<br>Hosigono, Close Communication |
|-----------------------------------------------------------------------------------------------------------------------------------------------------------------------------------------|-------------------------------------------------------------------------------------------|
| reatory "A Logout I. Contact Administrator I.<br>is the Directory Search for MPLA Members. If you with<br>the several different oriteria, use the Narrow Your Search feature.<br>SEARCH |                                                                                           |
|                                                                                                                                                                                         | ► Simple Search                                                                           |
| Idvanced Search                                                                                                                                                                         |                                                                                           |
| Search For Profiles By Attribute V                                                                                                                                                      | Œ                                                                                         |
| Search Using Filters                                                                                                                                                                    | æ                                                                                         |
| Use Customized Display Options                                                                                                                                                          | Ð                                                                                         |
| Use a Saved Search                                                                                                                                                                      | æ                                                                                         |
| esearchclear                                                                                                                                                                            |                                                                                           |