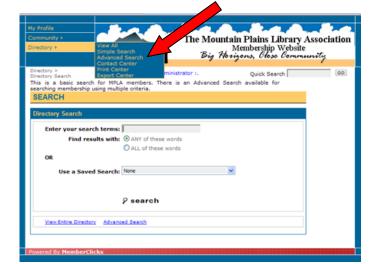

• Then, select the "Search Using Filters" tab

| Profile<br>mmunity 3<br>ectory 3<br>mpla B:                                                                                                                                             | ountain Plains Library Association<br>Membership Website<br>Hosigono, Close Communication |
|-----------------------------------------------------------------------------------------------------------------------------------------------------------------------------------------|-------------------------------------------------------------------------------------------|
| reatory "A Logout I. Contact Administrator I.<br>is the Directory Search for MPLA Members. If you with<br>the several different oriteria, use the Narrow Your Search feature.<br>SEARCH |                                                                                           |
|                                                                                                                                                                                         | ► Simple Search                                                                           |
| Idvanced Search                                                                                                                                                                         |                                                                                           |
| Search For Profiles By Attribute V                                                                                                                                                      | Œ                                                                                         |
| Search Using Filters                                                                                                                                                                    | æ                                                                                         |
| Use Customized Display Options                                                                                                                                                          | Ð                                                                                         |
| Use a Saved Search                                                                                                                                                                      | æ                                                                                         |
| esearchclear                                                                                                                                                                            |                                                                                           |

• To run a search, just select your state and then hit the search button at the bottom of the page. This will give you a list of members.

| 88 • KMPLA: Executive Board                                                                                                                                                      | Mountain Plains Library A 🗙 | Mountain Plains Library Asso                  |                  |
|----------------------------------------------------------------------------------------------------------------------------------------------------------------------------------|-----------------------------|-----------------------------------------------|------------------|
| Profile<br>mmunity ><br>ectory >                                                                                                                                                 | The Mour                    | ntain Plains Library As<br>Membership Website | sociation<br>sty |
| vanced search                                                                                                                                                                    | Contact Administrator :.    | Quick Search                                  | GO               |
| e the Directory Search to search for<br>th several different criteria, use the Na                                                                                                |                             | search for members                            |                  |
| EARCH                                                                                                                                                                            |                             | ► Simple Search                               |                  |
| dvanced Search                                                                                                                                                                   |                             |                                               |                  |
| Search For Profiles By Attribute V                                                                                                                                               | alue                        | Ħ                                             |                  |
| Search Using Filters                                                                                                                                                             |                             | 8                                             |                  |
| Hold down the control key to select more<br>Type of Membership:<br>Personal<br>Life<br>Institutional<br>Student<br>Retired<br>Trustee<br>State Association<br>Honorary<br>Gratis | willing to Run for Of       | ffice:                                        |                  |
| State:                                                                                                                                                                           | Willing to serve on         | a committe:                                   |                  |
| AK M                                                                                                                                                                             | Pawaros                     |                                               |                  |