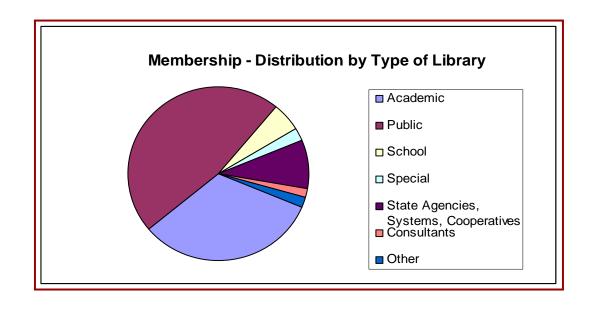

## **Paid Membership Statistics**

|              | 04/20/08 |       | 03/31/08 |       | 03/31/07 |       |
|--------------|----------|-------|----------|-------|----------|-------|
| State        | Personal | Inst. | Personal | Inst. | Personal | Inst. |
| Arizona      | 33       | 2     | 31       | 2     | 44       | 1     |
| Colorado     | 69       | 4     | 58       | 4     | 60       | 5     |
| Kansas       | 66       | 5     | 52       | 5     | 83       | 1     |
| Montana      | 27       | 4     | 17       | 4     | 17       | 3     |
| Nebraska     | 53       | 6     | 52       | 6     | 68       | 3     |
| Nevada       | 28       | 2     | 28       | 1     | 27       | 1     |
| New Mexico   | 33       | 4     | 21       | 4     | 33       | 4     |
| North Dakota | 45       | 4     | 38       | 4     | 37       | 1     |
| Oklahoma     | 32       | 5     | 28       | 5     | 35       | 3     |
| South Dakota | 52       | 9     | 51       | 9     | 50       | 7     |
| Utah         | 40       | 4     | 38       | 4     | 24       | 4     |
| Wyoming      | 62       | 4     | 62       | 4     | 48       | 2     |
| Other *      | 9        | 1     | 6        | 0     | 6        | 1     |
| TOTAL        | 549      | 54    | 482      | 52    | 532      | 36    |